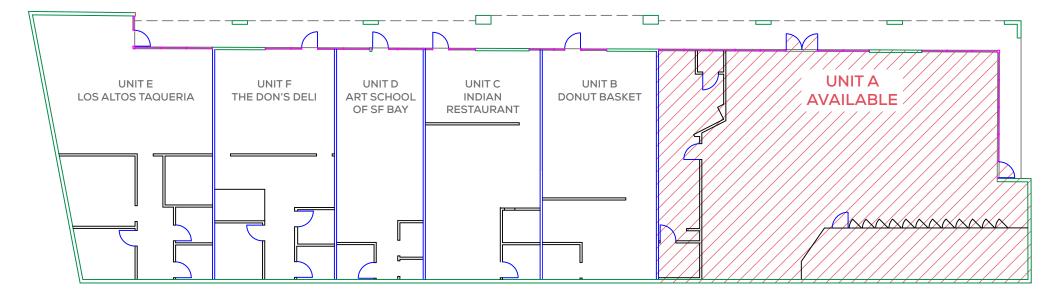

## FOR LEASE 2105 OLD MIDDLEFIELD WAY Mountain View, CA

DONUT P

S. DIATESAN

Unit A: ±3,045 Sq. Ft. Retail

Lakes -

Bildelast

## **PROPERTY DESCRIPTION**

- Up to 12 Months Free Rent for Qualified Tenant Leasing Entire Space
- Large Open Retail Space
- Multi-Unit Retail Building
- 5/1000 On-Site Parking
- High Visibility Location at the Rengstorff Intersection
- **Excellent Signage Opportunities**
- Close to Google Campus, the Rengstorff Center, & Charleston Plaza
- Easily Accessible Via U.S. 101, San Antonio Road, & Rengstorff Ave