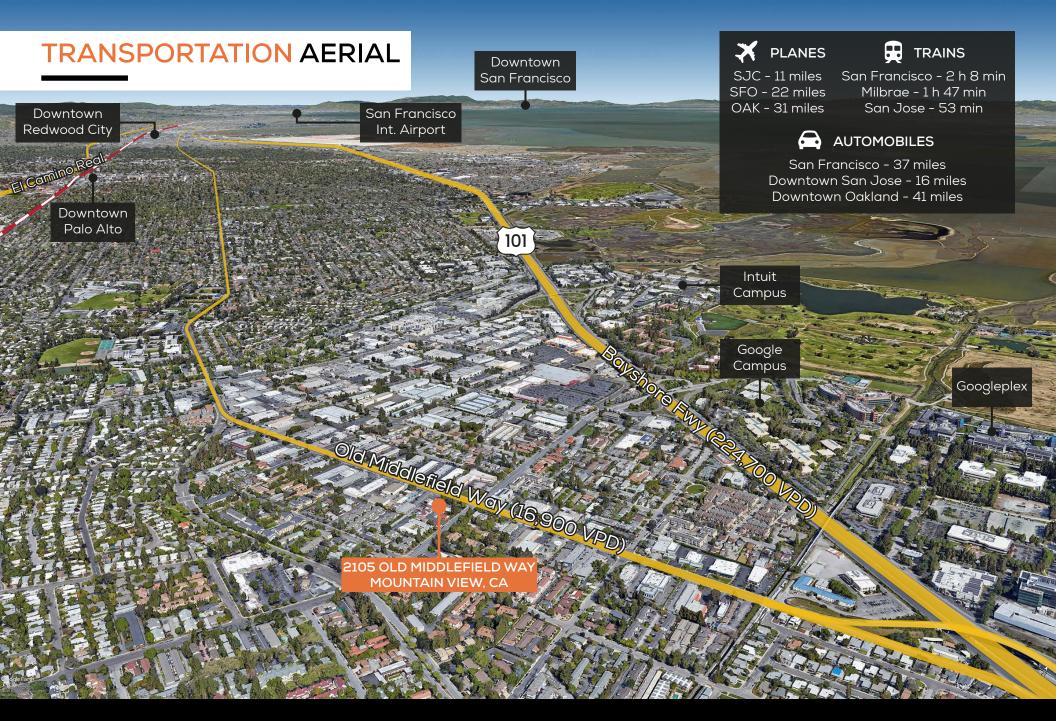

## **PROPERTY DESCRIPTION**

- Up to 12 Months Free Rent for Qualified Tenant Leasing Entire Space
- Large Open Retail Space
- Multi-Unit Retail Building
- 5/1000 On-Site Parking
- High Visibility Location at the Rengstorff Intersection
- **Excellent Signage Opportunities**
- Close to Google Campus, the Rengstorff Center, & Charleston Plaza
- Easily Accessible Via U.S. 101, San Antonio Road, & Rengstorff Ave