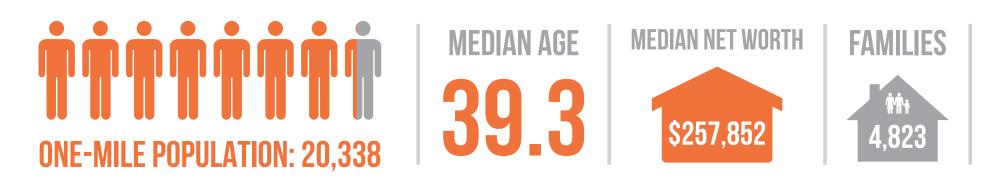

| PER CAPITA<br>Income                                         | 70,55                | Average Household Income<br>\$170,629                   |
|--------------------------------------------------------------|----------------------|---------------------------------------------------------|
| Average<br>Household Size: <b>2.42</b>                       | Owner Occupied 4,137 | Renter Occupied 4,234 Median Household Income \$135,949 |
| MAJOR EMPLOY                                                 | 'ERS:                | Google SortonLifeLock Be Camino Hospital                |
| Data for all businesses in area                              | 1 mile               |                                                         |
| Total Businesses:                                            | 1,281                | Microsoft Synopsys <sup>®</sup>                         |
| Total Employees:                                             | 20,007               |                                                         |
| Total Residential Population:                                | 20,338               |                                                         |
| Employee/Residential Population<br>Ratio (per 100 Residents) | 98                   |                                                         |