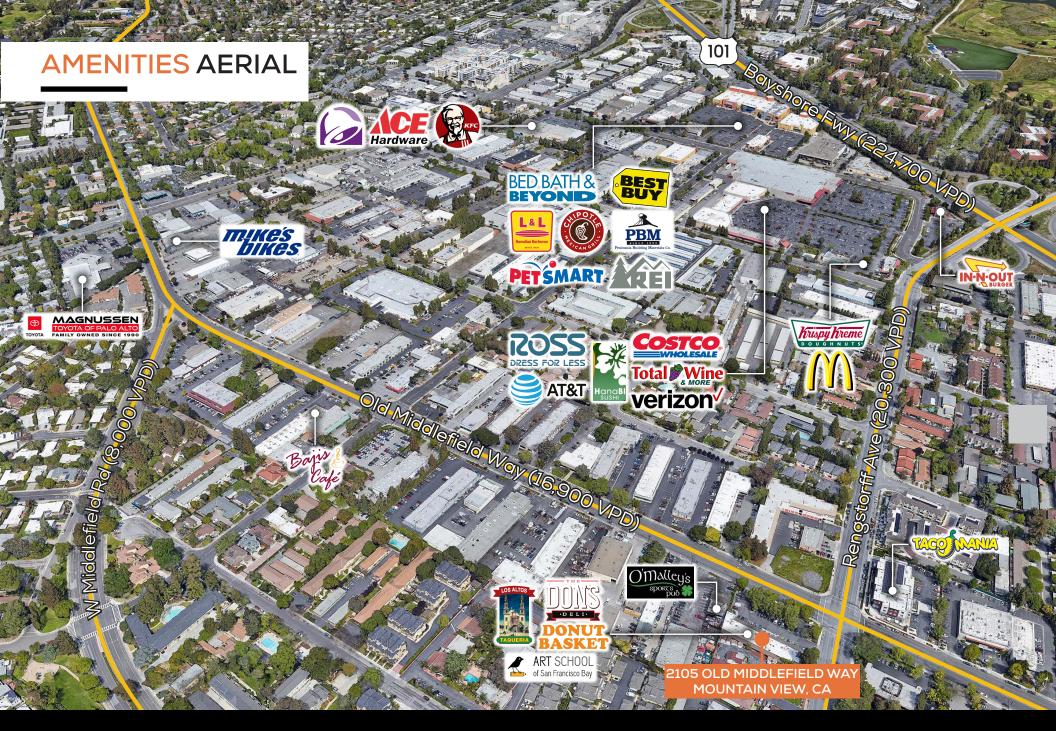

## **PROPERTY DESCRIPTION**

- Up to 12 Months Free Rent for Qualified Tenant Leasing Entire Space
- Large Open Retail Space
- Multi-Unit Retail Building
- 5/1000 On-Site Parking
- High Visibility Location at the Rengstorff Intersection
- **Excellent Signage Opportunities**
- Close to Google Campus, the Rengstorff Center, & Charleston Plaza
- Easily Accessible Via U.S. 101, San Antonio Road, & Rengstorff Ave