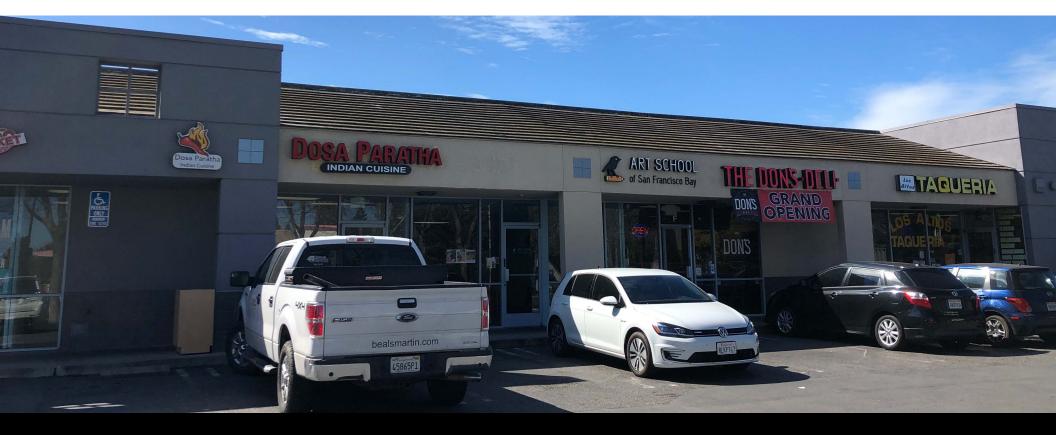

## **PROPERTY DESCRIPTION**

- Up to 12 Months Free Rent for Qualified Tenant Leasing Entire Space
- Large Open Retail Space
- Multi-Unit Retail Building
- 5/1000 On-Site Parking
- High Visibility Location at the Rengstorff Intersection
- **Excellent Signage Opportunities**
- Close to Google Campus, the Rengstorff Center, & Charleston Plaza
- Easily Accessible Via U.S. 101, San Antonio Road, & Rengstorff Ave