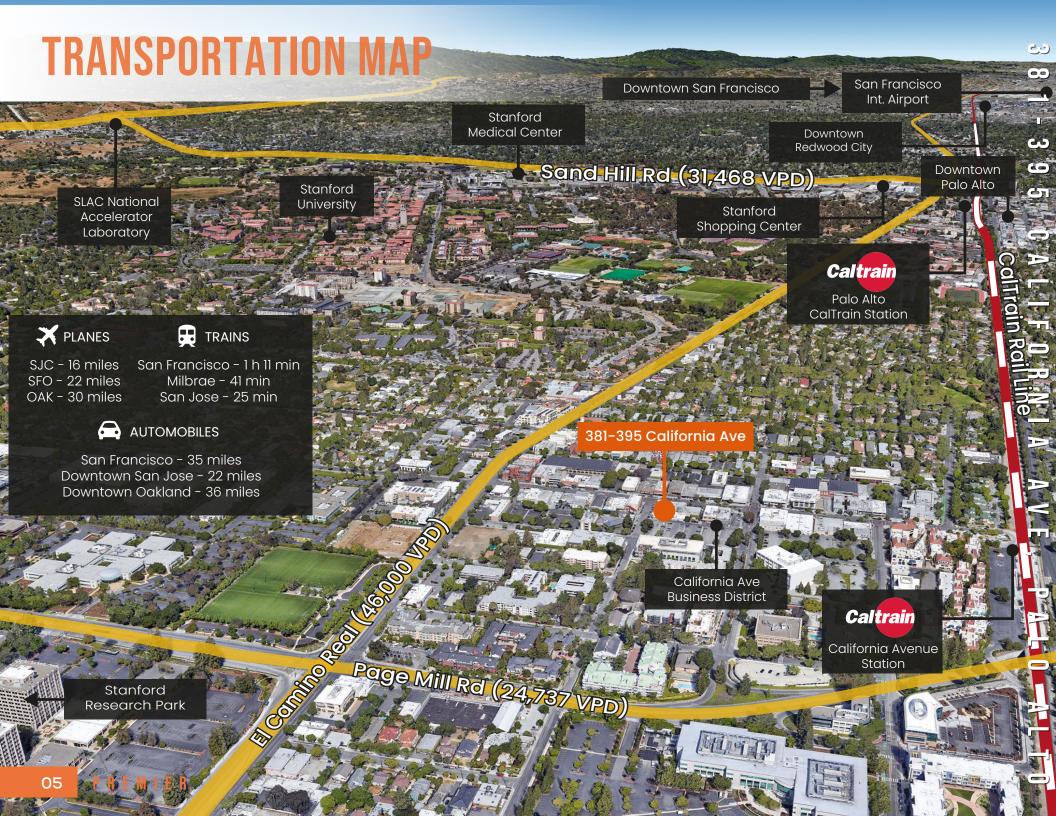

## FOR LEASE

381-395 CALIFORNIA AVE, PALO ALTO

±5,130 SQ. FT. RETAIL (DIVISIBLE)