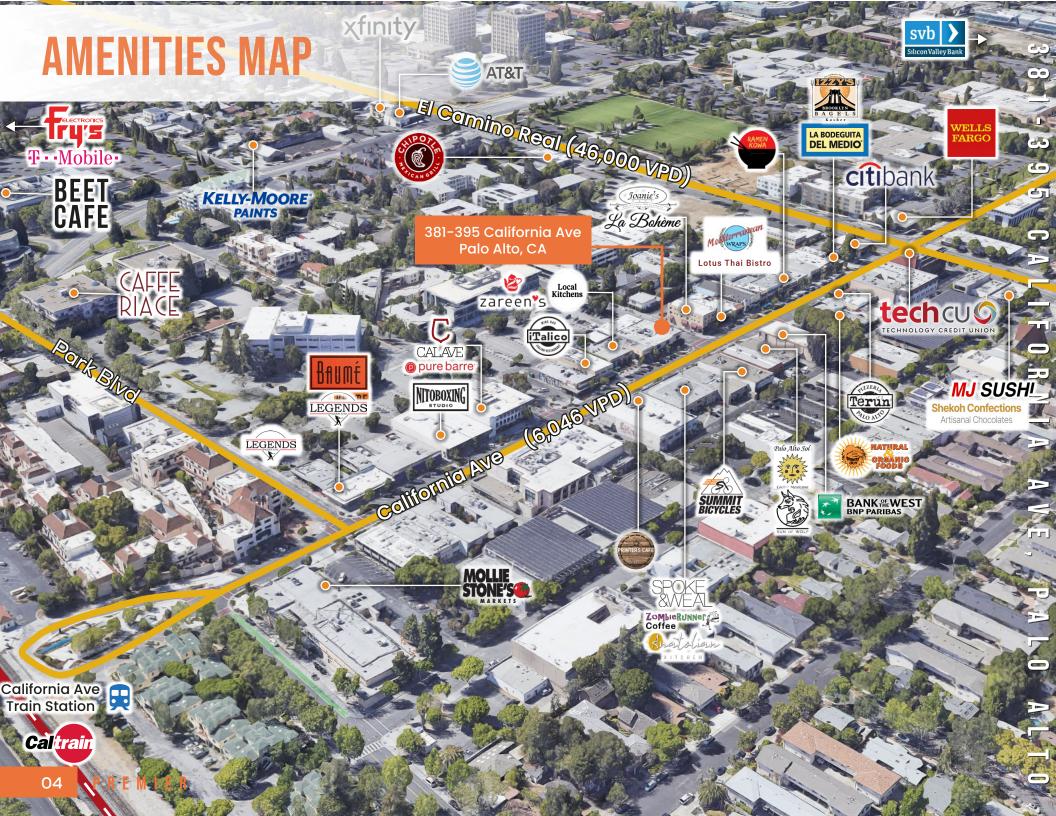

## FOR LEASE

381-395 CALIFORNIA AVE, PALO ALTO

±5,130 SQ. FT. RETAIL (DIVISIBLE)





## **BRAD EHIKIAN**

Partner dre license #01736391 | 650.618.3001 | brad.ehikian@prprop.com

### JON GOLDMAN

Partner dre license #01295503 | 650.618.3003 | jon.goldman@prprop.com

### **JESSE EBNER**

Vice President dre license #02055989 | 650.618.3017 | jesse.ebner@prprop.com

- Prominent Signage Opportunities
- Large Storefront Windows
- Surrounded by California Ave Business District Restaurants & Amenities
- Three Blocks from CalTrain Station
- Available Immediately

# POTENTIAL FLOOR PLANS





الت

**DIVISION FLOOR PLAN FOR 2 TENANTS** 

**DIVISION FLOOR PLAN FOR 3 TENANTS** 





# DEMOGRAPHICS

**ONE-MILE POPULATION: 23,849** 

**MEDIAN AGE** 

**MEDIAN NET WORTH** 



**FAMILIES** 

رن

50

1 رري را

7.7

5

---

 $\Box$ 

-5

\_\_\_\_





Average Household Income

Average Household Size:

2.5

Owner Occupied Housing Units:

4,575

Renter Occupied Housing Units

4,387

Median Household Income \$187,373

## **MAJOR EMPLOYERS:**

| Data for all businesses in area                              | 1 mile |
|--------------------------------------------------------------|--------|
| Total Businesses:                                            | 1,484  |
| Total Employees:                                             | 17,576 |
| Total Residential Population:                                | 23,849 |
| Employee/Residential Population<br>Ratio (per 100 Residents) | 74